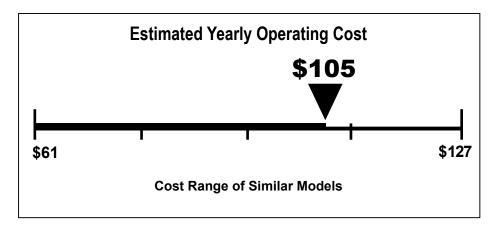

LG Electronics U.S.A., Inc. (LG)

Model LT1210CRY7

Capacity: 11,500 BTUs

**8.8**Energy Efficiency Ratio

## Your cost will depend on your utility rates and use.

- Cost range based only on models of similar capacity without reverse cycle and with louvered sides.
- Estimated operating cost based on a 2007 national average electricity cost of 10.65 cents per kWh.
- For more information, visit www.ftc.gov/appliances.